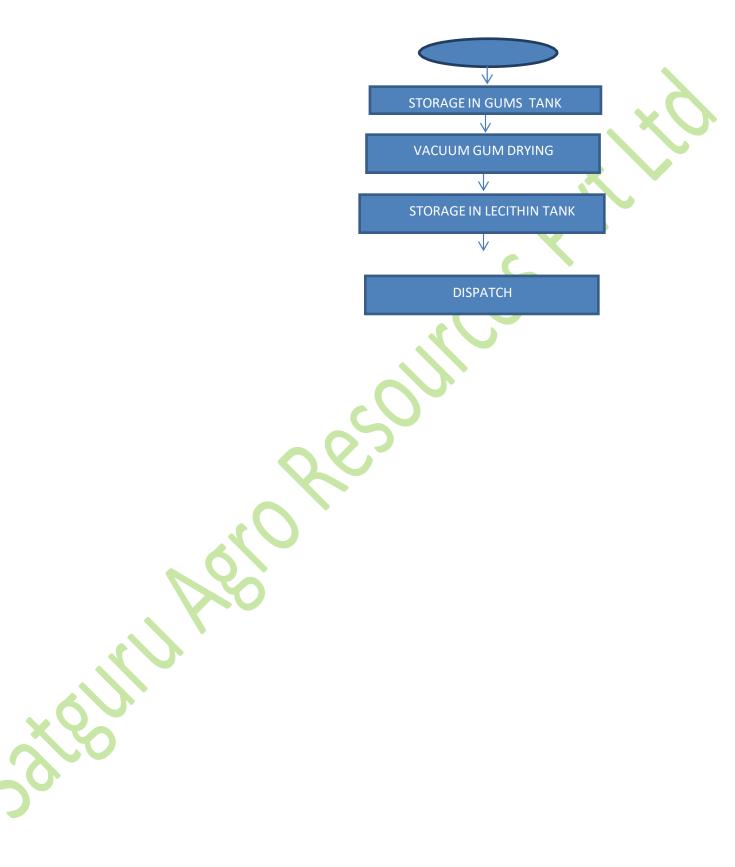

| Satguru Agro Resources Pvt. Ltd. |                                                            |          |        |  |
|----------------------------------|------------------------------------------------------------|----------|--------|--|
| Document Name                    | Flow chart of Soybean/Sunflower Meal, Crude Oil & Lecithin |          |        |  |
| Issue Date                       | 01/07/2022                                                 | Version  | 1.00   |  |
| Document ID                      | WONPL/HACCP/02                                             | Page No. | 2 of 2 |  |