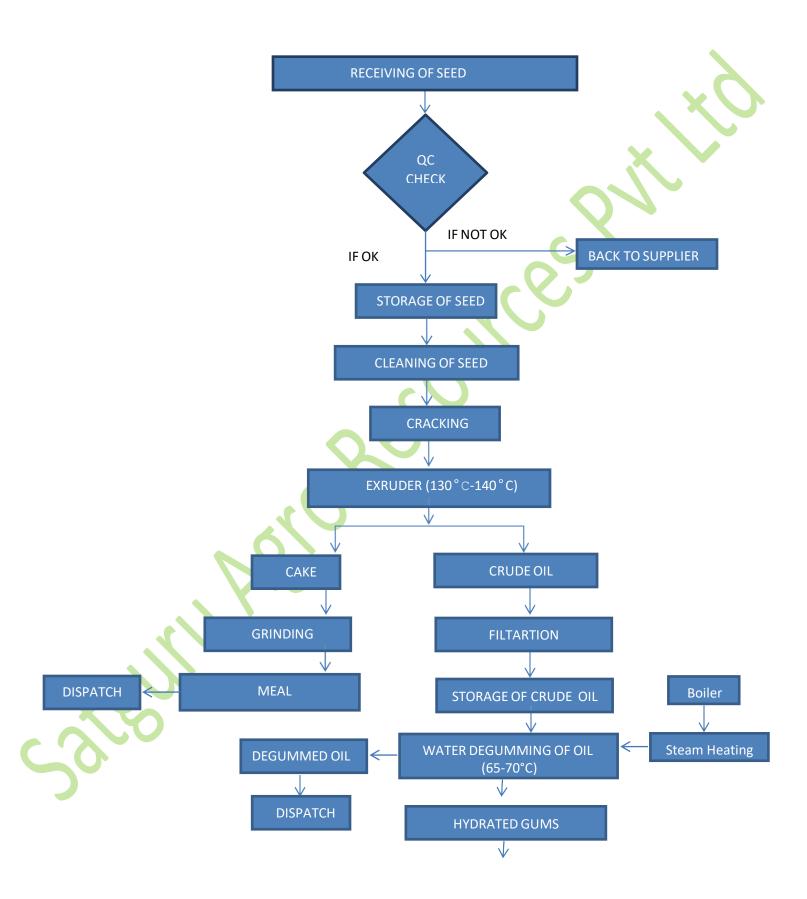

| Satguru Agro Resources Pvt. Ltd. |                                                            |          |        |  |
|----------------------------------|------------------------------------------------------------|----------|--------|--|
| Document Name                    | Flow chart of Soybean/Sunflower Meal, Crude Oil & Lecithin |          |        |  |
| Issue Date                       | 01/07/2022                                                 | Version  | 1.00   |  |
| Document ID                      | WONPL/HACCP/02                                             | Page No. | 1 of 2 |  |